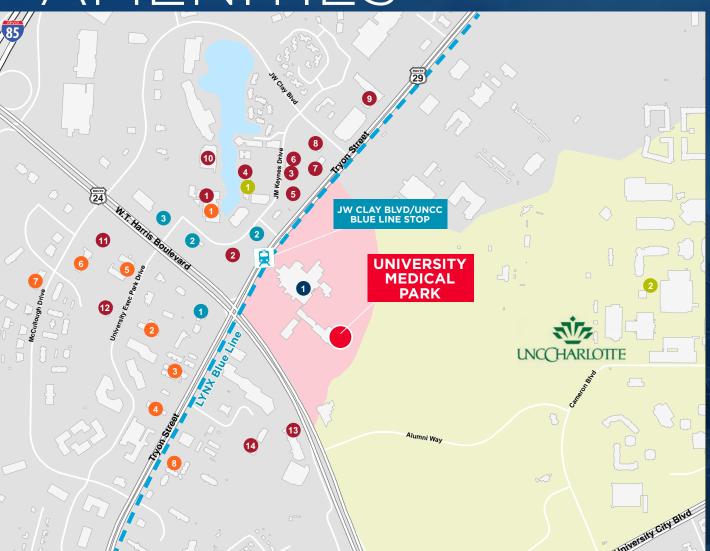

# LOCATION & AMENITIES

#### HOSPITAL

1 Atrium Health University City

#### HOTELS

- 1 Hilton Charlotte University Place
- 2 Holiday Inn Charlotte University
- 3 Residence Inn by Marriott Charlotte Medical Place
- 4 Hampton Inn Charlotte-University Place
- 5 Courtyard by Marriott Charlotte University Place
- 6 Drury Inn & Suites
- 7 Home2 Suites by Hilton Charlotte University Place
- 8 Homewood Suites by Hilton

#### RESTAURANTS

- **1** Edgewater Bar & Grille
- **2** Bar Louie-University City
- 3 CAVA
- 4 Ciro's Italian Restaurant
- Courtyard by Marriott Charlotte
  University Place
- 6 Dunkin' Donuts
- **7** Tiiuana Flats
- Blaze Pizza
- 9 Panera Bread
- 10 Chick-fil-A
- TGI Fridays
- 2 Nakato Japanese Restaurant & Sushi Bar
- 3 Qdoba
- 4 Jimmy Johns

#### BANKS

- Bank of America
- 2 Wells Fargo
- 2 Wells Fargo
- **3** Fifth Third Bank

#### ATTRACTIONS

- The Shoppes at University Place
- 2 University of North Carolina at Charlotte